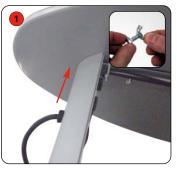

## **Assembly Instructions**

Kit includes: Base, bolt & wing nut x2, light box frame, fluorescent tube, white backing sheets x2, clear sheets x2 & lid.

Undo the bolt and wing nut. Offer up the light box frame to the base.

Feed the bolt through the hole in the frame and through the corresponding hole in the base.

Fasten the bolt and wing nut to secure the base to the light box frame. Repeat steps 1 to 3 for the 2nd bolt and wing nut.