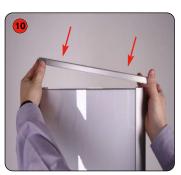

Fit the lid over the top of the light box frame to complete assembly.

Important note: If the external flexible cable is damaged it shall be exclusively replaced by the manufacturer or his service agent or similar qualified person.