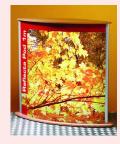

Reflecta Lite is a freestanding double sided light box. Elegant looks and ease of assembly make the Reflecta Lite ideal for retail or display applications.

Reflecta Pod A range of graphics pods and light boxes, perfect for demonstration units or for instore displays and exhibitions.

Reflecta Pro An unusual and subtle way of creating an eye catching display. The Reflecta Pro light box provides you with a simple and cost effective solution.