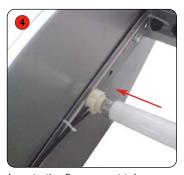

Locate the fluorescent tube terminals into the connector cups attached to the frame.

Twist tube 90° into the connector cup at the top of the frame and locate the fluorescent tube terminals into the cup.