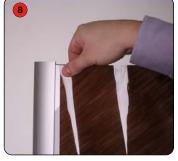

Fluorescent tube located into the light box frame.

Slide the white backing sheet into the channels in the light box frame.

Place the graphic image over the white backing sheet.

Slide the clear protective sheet over the graphic image. Repeat steps 7 to 9 for the reverse side.