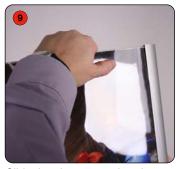

Fluorescent tube located into the light box frame.

Slide the white backing sheet into the channels in the light box frame.

Place the graphic image over the white backing sheet.

Slide the clear protective sheet over the graphic image. Repeat steps 7 to 9 for the reverse side.