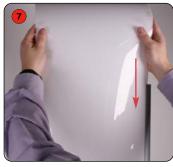

Fluorescent tube located into the light box frame.

Slide the white backing sheet into the channels in the light box frame.

Place the graphic image over the white backing sheet.

Slide the clear protective sheet over the graphic image. Repeat steps 7 to 9 for the reverse side.

Fit the lid over the top of the light box frame to complete assembly.

Important note: If the external flexible cable is damaged it shall be exclusively replaced by the manufacturer or his service agent or similar qualified person.