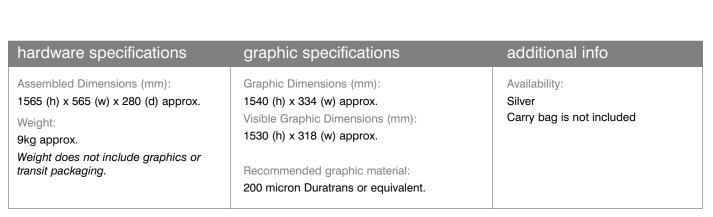

- 58w Fluorescent daylight tube
- 2 metre approx. external flexible cable & plug
- Recommended graphic material:200 micron Duratrans or equivalent
- · Suitable for indoor use only