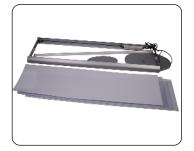

## **Assembly Instructions**

Kit includes: Base, bolt & wing nut x2, light box frame, fluorescent tube, white backing sheets x2, clear sheets x2 & lid.

Undo the bolt and wing nut. Offer up the light box frame to the base.