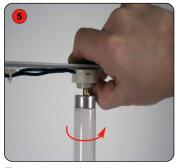

Locate the fluorescent tube terminals into the connector cups attached to the frame.

Twist tube 90° into the connector cup at the top of the frame and locate the fluorescent tube terminals into the cup.