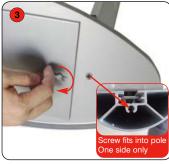

Feed the bolt through the hole in the frame and through the corresponding hole in the base.

Fasten the bolt and wing nut to secure the base to the light box frame. Repeat steps 1 to 3 for the 2nd bolt and wing nut.