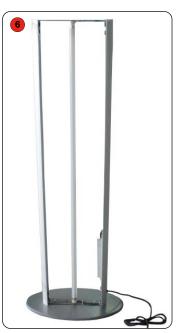

Reflecta Lite is a freestanding double sided light box. Elegant looks and ease of assembly make the Reflecta Lite ideal for retail or display applications.

## features & benefits

- Internally illuminated light box
- Double sided
- Freestanding
- Simple to assemble and change graphics
- Stable oversize base
- Packs flat for transit and storage
- Available in silver

## **Assembly Instructions**

Kit includes: Base, bolt & wing nut x2, light box frame, fluorescent tube, white backing sheets x2, clear sheets x2 & lid.

Undo the bolt and wing nut. Offer up the light box frame to the base.