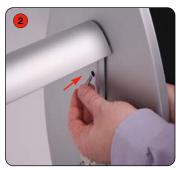

## **Assembly Instructions**

Kit includes: Base, bolt & wing nut x2, light box frame, fluorescent tube, white backing sheets x2, clear sheets x2 & lid.

Undo the bolt and wing nut. Offer up the light box frame to the base.

Feed the bolt through the hole in the frame and through the corresponding hole in the base.

Fasten the bolt and wing nut to secure the base to the light box frame. Repeat steps 1 to 3 for the 2nd bolt and wing nut.