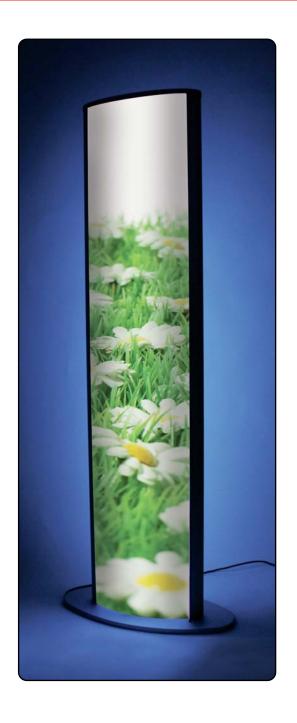

Reflecta Lite is a freestanding double sided light box. Elegant looks and ease of assembly make the Reflecta Lite ideal for retail or display applications.

## features & benefits

- Internally illuminated light box
- Double sided
- Freestanding
- Simple to assemble and change graphics
- Stable oversize base
- Packs flat for transit and storage
- Available in silver