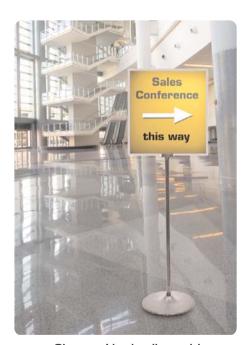

Observe Lite in silver with Poster holder fitting

| hardware specifications                                                                     | graphic specifications                                                                                                                                                                | additional info                                                                                                                                                                   |
|---------------------------------------------------------------------------------------------|---------------------------------------------------------------------------------------------------------------------------------------------------------------------------------------|-----------------------------------------------------------------------------------------------------------------------------------------------------------------------------------|
| Assembled dimensions (mm):<br>1180 high x 300 dia approx.<br>46.45" high x 11.8" dia approx | Maximum graphic dimensions (mm):<br>420 high x 297 wide (A3) approx<br>16.5" high x 11.72" wide approx                                                                                | Included in kit: Brochure holder, Poster holder, Curved header, 2 x Support Poles, Circular base and Carry bag Availability: Steel with silver powdercoated finish & plastic base |
| Weight: 3kg (6.6lbs) approx (including carry bag)                                           | Recommended substrate:  3mm (0.12") thick foam PVC or equivalent  Brochure holder pocket dims (mm):  305 high x 230 wide x 20 deep approx  12.0" high x 9.0" wide x 0.78" deep approx |                                                                                                                                                                                   |