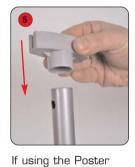

If using the curved header attach onto the top of the support poles, ensuring that the pips click through.

holder, attach onto the top of the support poles. Insert the graphic into the groove provided.