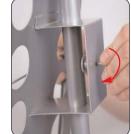

Take the second pole and attach over the first, ensuring that the pips click through.

Slide the brochure holder over the support poles, ensure the holder is tilting outwards. When in position secure the holder to the support poles using the wing nut provided.