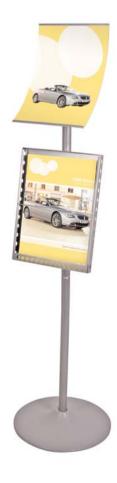

## Observe Lite

Observe Lite in silver with brochure holder & curved header (A4 Portrait)

A versatile, lightweight push together design featuring an adjustable brochure holder and a curved header that may be converted to a larger format sign holder. Observe Lite is ideal for product promotion and point of sale displays as well as conferences and seminars.

Observe Lite in silver with Poster holder fitting

| hardware specifications                                                                     | graphic specifications                                                                                                                                                                | additional info                                                                                                                                                                   |
|---------------------------------------------------------------------------------------------|---------------------------------------------------------------------------------------------------------------------------------------------------------------------------------------|-----------------------------------------------------------------------------------------------------------------------------------------------------------------------------------|
| Assembled dimensions (mm):<br>1180 high x 300 dia approx.<br>46.45" high x 11.8" dia approx | Maximum graphic dimensions (mm):<br>420 high x 297 wide (A3) approx<br>16.5" high x 11.72" wide approx                                                                                | Included in kit: Brochure holder, Poster holder, Curved header, 2 x Support Poles, Circular base and Carry bag Availability: Steel with silver powdercoated finish & plastic base |
| Weight: 3kg (6.6lbs) approx (including carry bag)                                           | Recommended substrate:  3mm (0.12") thick foam PVC or equivalent  Brochure holder pocket dims (mm):  305 high x 230 wide x 20 deep approx  12.0" high x 9.0" wide x 0.78" deep approx |                                                                                                                                                                                   |