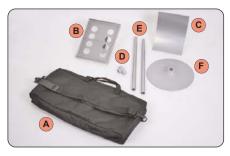

## **Assembly Instructions**

Included in kit: Carry bag (A), Brochure holder (B), Curved header (C), Poster holder (D), Support poles x 2 (E) and Circular base (F)

Take the first pole and insert the end (without holes or pips) into the base.