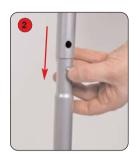

Take the second pole and attach over the first, ensuring that the pips click through.

Slide the brochure holder over the support poles, ensure the holder is tilting outwards. When in position secure the holder to the support poles using the wing nut provided.