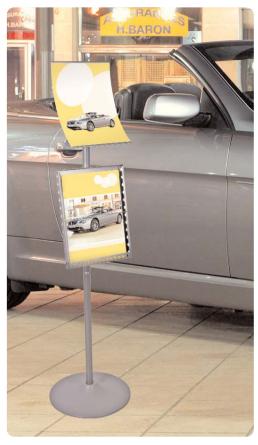

## Observe Lite

Observe Lite in silver with brochure holder & curved header (A4 Portrait)

A versatile, lightweight push together design featuring an adjustable brochure holder and a curved header that may be converted to a larger format sign holder. Observe Lite is ideal for product promotion and point of sale displays as well as conferences and seminars.

## features & benefits

- Freestanding Literature holder
- Graphic and poster holder fittings
- Brochure holder has adjustable fitting to allow for flexible positioning
- Available in silver powdercoated finish
- Quick assembly, breaks down for easy transportation
- Supplied with quality padded carry bag