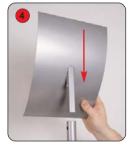

If using the curved header attach onto the top of the support poles, ensuring that the pips click through.

holder, attach onto the top of the support poles. Insert the graphic into the groove provided.