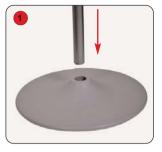

## **Assembly Instructions**

Included in kit: Carry bag (A), Brochure holder (B), Curved header (C), Poster holder (D), Support poles x 2 (E) and Circular base (F)

Take the first pole and insert the end (without holes or pips) into the base.