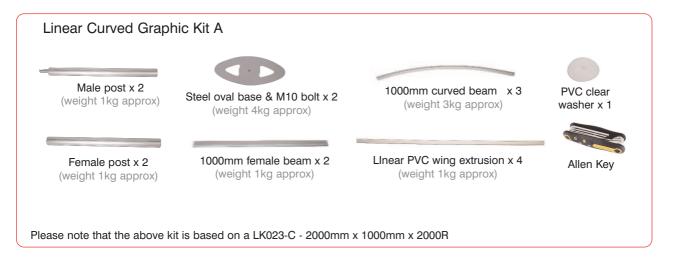

## **Assembly Instructions**

Attach horizontal beams to the vertical frame sides. Tighten locks using a 5mm allen key. If using rigid infill graphics, slide these in to position before tightening beams.

To attach the PVC wing simply click the PVC wing into the channel on the linear until fully secure

**Important:** Once frame is complete apply steel tape around the frame and PVC extrusion

Align and slide female post over male post, tighten both grub screws using a 2mm allen key.

To attach the grahic simply apply mag tape to the graphic and align the graphic with the frame

Attach base to male post using M10 bolt and allen key. Ensure clear washer is between base & post. Repeat step for 2nd post.