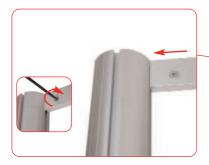

To attach the PVC wing simply click the PVC wing into the channel on the linear until fully secure

**Important:** Once frame is complete apply steel tape around the frame and PVC extrusion

Align and slide female post over male post, tighten both grub screws using a 2mm allen key.