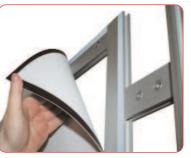

To attach the grahic simply apply mag tape to the graphic and align the graphic with the frame

Attach base to male post using M10 bolt and allen key. Ensure clear washer is between base & post. Repeat step for 2nd post.