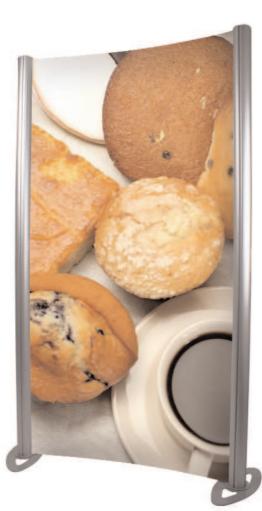

### **Linear Curved Graphic Panel Kit A**

Linear Curved Graphic kit is ideal for all types of promotion and exhibition environments. The simple compact aluminium design allows the kit to be easy transported and assembled guickly.

### features & benefits

- Portable and easy to assemble
- Anodised aluminium construction
- 75mm round modular post systems as standard
- Available in 3 different sizes: 2000mm(h) x 1000mm(w), 2000mm(w), 3000mm(w)

#### hardware specifications

Mag tape graphic size (mm):

LK023-C - 2000(h) x 1000(w) LK023-D - 2000(h) x 2000(w) LK023-E - 2000(h) x 3000(w) Overall assembled size (mm):

For full graphic specification please refer to page 3