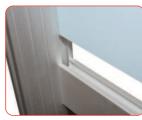

To attach the PVC wing simply click the PVC wing into the channel on the linear until fully secure

**Important:** Once frame is complete apply steel tape around the frame and PVC extrusion

Align and slide female post over male post, tighten both grub screws using a 2mm allen key.