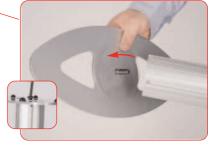

To attach the grahic simply apply mag tape to the graphic and align the graphic with the frame

Attach base to male post using M10 bolt and allen key. Ensure clear washer is between base & post. Repeat step for 2nd post.