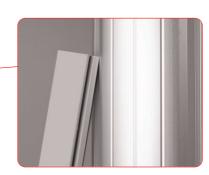

To attach the PVC wing simply click the PVC wing into the channel on the linear until fully secure

**Important:** Once frame is complete apply steel tape around the frame and PVC extrusion

Align and slide female post over male post, tighten both grub screws using a 2mm allen key.