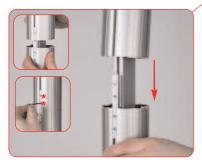

To attach the PVC wing simply click the PVC wing into the channel on the linear until fully secure

**Important:** Once frame is complete apply steel tape around the frame and PVC extrusion

Align and slide female post over male post, tighten both grub screws using a 2mm allen key.