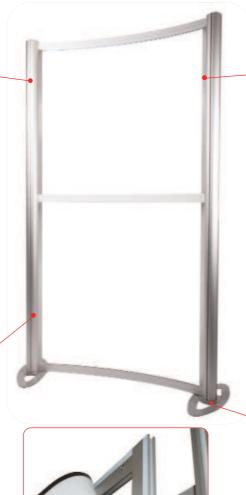

### **Linear Curved Graphic Panel Kit A**

Linear Curved Graphic kit is ideal for all types of promotion and exhibition environments. The simple compact aluminium design allows the kit to be easy transported and assembled guickly.

### features & benefits

- Portable and easy to assemble
- Anodised aluminium construction
- 75mm round modular post systems as standard
- Available in 3 different sizes: 2000mm(h) x 1000mm(w), 2000mm(w), 3000mm(w)

#### hardware specifications

Mag tape graphic size (mm):

LK023-C - 2000(h) x 1000(w) LK023-D - 2000(h) x 2000(w) LK023-E - 2000(h) x 3000(w) Overall assembled size (mm):

For full graphic specification please refer to page 3

2000(h) x 1265(w) x 390(d) 2000(h) x 2245(w) x 455(d) 2000(h) x 3110(w) x 740(d)

We are continually improving and modifying our product range and reserve the right to vary the specifications without prior notice. All dimensions and weights quoted are approximate and we accept no responsibility for variance. E&OE.