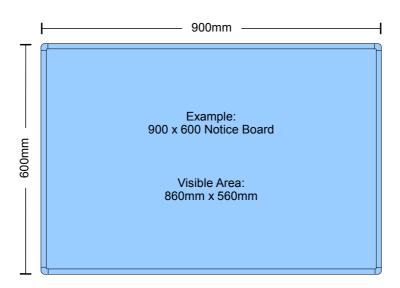

|                              | 900 x 600                             | 1200 x 900                            | 1800 x 1200                             |
|------------------------------|---------------------------------------|---------------------------------------|-----------------------------------------|
| External Size<br>(mm)        | 900 x 600                             | 1200 x 900                            | 1800 x 1200                             |
| Visible Area<br>(mm)         | 860 x 560                             | 1160 x 860                            | 1760 x 1160                             |
| Box Size (mm) (Individual)   | 1000 x 620 x<br>25                    | 1290 x 910 x<br>25                    | 1915 x 1220<br>x 30                     |
| Gross Weight Inc. Box<br>(g) | Drywipe:<br>4200<br>Pinboard:<br>3000 | Drywipe:<br>8200<br>Pinboard:<br>6000 | Drywipe:<br>16000<br>Pinboard:<br>12800 |
| Quantity per Pallet          | 150                                   | 36                                    | 50                                      |