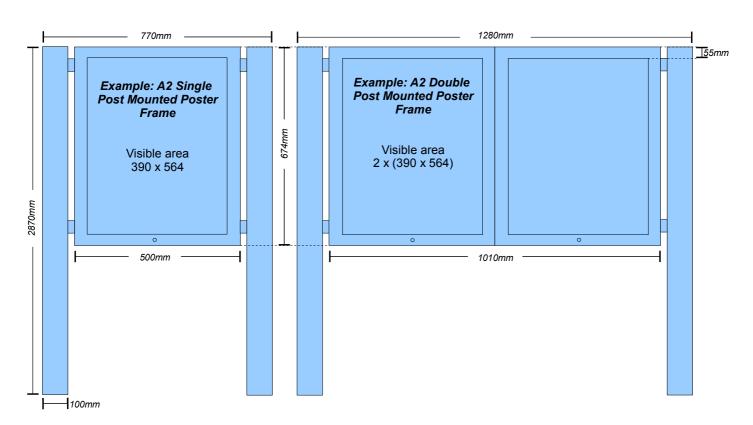

|                                    | A2 Single  | A2 Double          | A1 Single  | A1 Double          | A0 Single   | A0 Double           |
|------------------------------------|------------|--------------------|------------|--------------------|-------------|---------------------|
| External Size [Frame only]<br>(mm) | 500 x 674  | 1010 x 674         | 674 x 920  | 1358 x 920         | 920 x 1268  | 1850 x 1268         |
| External Size [With Posts]<br>(mm) | 770 x 2870 | 1280 x 2870        | 944 x 2870 | 1628 x 2870        | 1190 x 2870 | 2030 x 2870         |
| Visible Poster Area<br>(mm)        | 390 x 564  | 2 x<br>(390 x 564) | 564 x 810  | 2 x<br>(564 x 810) | 810 x 1158  | 2 x<br>(810 x 1158) |