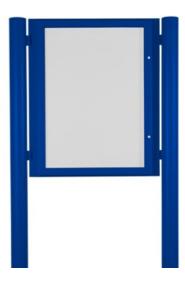

## **Datasheet** Post Mounted Poster Frames

Lockable poster cases mounted on posts and suitable for paper or card posters and notices. This system is secure, waterproof and vandal resistant. Frame and posts available in a range of 12 stock finished. Ideal for external locations and offered with single or double door options. Delivery is just 5 days.

- · Heavy duty post mounted display system
- Durable coated aluminium posts and frame
- Hinged frame doors which lock open for easy graphics change
- Waterproof seal
- 2mm strong plastic front face
- Correx back panel with poster clips
- · Can be manufactured in bespoke sizes and colours